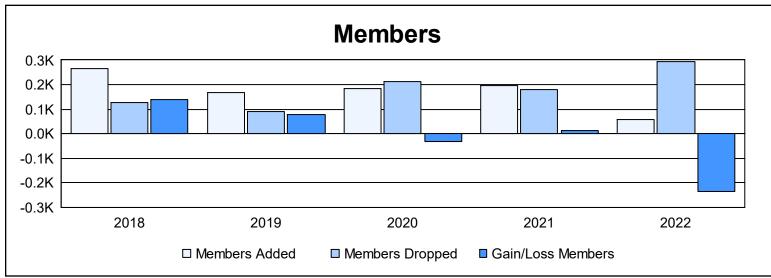

District 409 As of June 2022 Cumulative

| Year      | New<br>Clubs | Dropped<br>Clubs | Gain/<br>Loss<br>Clubs | New<br>Members | Charter<br>Members | Reinstate<br>Members | Transfer<br>Members | Total<br>Member<br>Added | Total<br>Members<br>Dropped | Gain/<br>Loss<br>Members |
|-----------|--------------|------------------|------------------------|----------------|--------------------|----------------------|---------------------|--------------------------|-----------------------------|--------------------------|
| 2017-2018 | 3            | 1                | 2                      | 170            | 85                 | 9                    | 0                   | 264                      | 127                         | 137                      |
| 2018-2019 | 3            | 0                | 3                      | 63             | 88                 | 16                   | 1                   | 168                      | 89                          | 79                       |
| 2019-2020 | 1            | 0                | 1                      | 36             | 76                 | 71                   | 0                   | 183                      | 213                         | -30                      |
| 2020-2021 | 4            | 0                | 4                      | 99             | 82                 | 7                    | 6                   | 194                      | 180                         | 14                       |
| 2021-2022 | 1            | 11               | -10                    | 33             | 22                 | 0                    | 1                   | 56                       | 292                         | -236                     |
| Average   | 2            | 2                | 0                      | 80             | 71                 | 21                   | 2                   | 173                      | 180                         | -7                       |