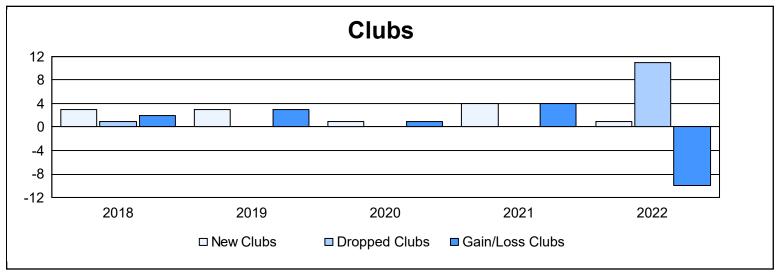

District 409 As of June 2022 Cumulative

| Year      | New<br>Clubs | Dropped<br>Clubs | Gain/<br>Loss<br>Clubs | New<br>Members | Charter<br>Members | Reinstate<br>Members | Transfer<br>Members | Total<br>Member<br>Added | Total<br>Members<br>Dropped | Gain/<br>Loss<br>Members |
|-----------|--------------|------------------|------------------------|----------------|--------------------|----------------------|---------------------|--------------------------|-----------------------------|--------------------------|
| 2017-2018 | 3            | 1                | 2                      | 170            | 85                 | 9                    | 0                   | 264                      | 127                         | 137                      |
| 2018-2019 | 3            | 0                | 3                      | 63             | 88                 | 16                   | 1                   | 168                      | 89                          | 79                       |
| 2019-2020 | 1            | 0                | 1                      | 36             | 76                 | 71                   | 0                   | 183                      | 213                         | -30                      |
| 2020-2021 | 4            | 0                | 4                      | 99             | 82                 | 7                    | 6                   | 194                      | 180                         | 14                       |
| 2021-2022 | 1            | 11               | -10                    | 33             | 22                 | 0                    | 1                   | 56                       | 292                         | -236                     |
| Average   | 2            | 2                | 0                      | 80             | 71                 | 21                   | 2                   | 173                      | 180                         | -7                       |